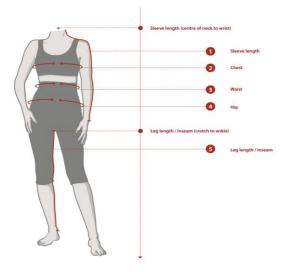

| 1 Sleeve Length:<br>2 Chest: | With your arms in a slightly bent position, measure from the centre of the back of your neck, along the length of<br>your arm, to the wrist.<br>Measure the chest circumference at the fullest point keeping the tape horizontal around the body.               |
|------------------------------|-----------------------------------------------------------------------------------------------------------------------------------------------------------------------------------------------------------------------------------------------------------------|
| 3 Waist:<br>4 Hip:           | Measure the waist circumference at the smallest part of the waist, often at or above the belly button, keeping the tape horizontal around the body. Measure the hip circumference at the fullest part of the seat, keeping the tape horizontal around the body. |
|                              |                                                                                                                                                                                                                                                                 |
| 5 Inseam:                    | Measure the distance from the crotch to your ankle. Or you can take a pair of pants that fits and measure the inseam.                                                                                                                                           |