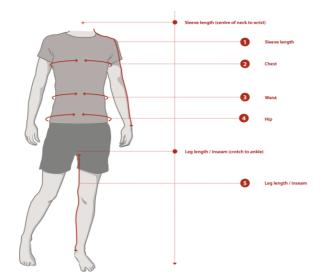

| 1 Sleeve Length:<br>2 Chest: | With your arms in a slightly bent position, measure from the centre of the back of your neck, along the length of<br>your arm, to the wrist.<br>Measure the chest circumference at the fullest point keeping the tape horizontal around the body.                  |
|------------------------------|--------------------------------------------------------------------------------------------------------------------------------------------------------------------------------------------------------------------------------------------------------------------|
| 3 Waist:<br>4 Hip:           | Measure the waist circumference at the smallest part of the waist, often at or above the belly button, keeping the tape horizontal around the body.<br>Measure the hip circumference at the fullest part of the seat, keeping the tape horizontal around the body. |
| 5 Inseam:                    | Measure the distance from the crotch to your ankle. Or you can take a pair of pants that fits and measure the inseam.                                                                                                                                              |