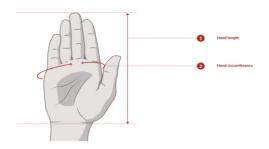

## Men's Gloves

|                    |       | S     |       | М     |       | L     | XL      |        |
|--------------------|-------|-------|-------|-------|-------|-------|---------|--------|
|                    | inch  | cm    | inch  | cm    | inch  | cm    | inch    | cm     |
| Hand Length        | 6.5-7 | 17-18 | 7.5-8 | 19-20 | 8.5-9 | 22-23 | 9-9.5+  | 23-24+ |
| Hand Circumference | 7-7.5 | 18-19 | 8-8.5 | 20-22 | 9-9.5 | 23-24 | 9.5-10+ | 24-25+ |

- 1 Hand Length: With your hand open, measure from the tip of your middle finger, down to the crease at the base of your palm.
- 2 Hand Circumference: With your hand open, measure around the circumference of your hand, at the base of your knuckles.