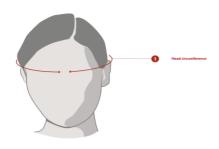

**1 Head Circumference:** Wrap measuring tape around your head, just above eyebrows.