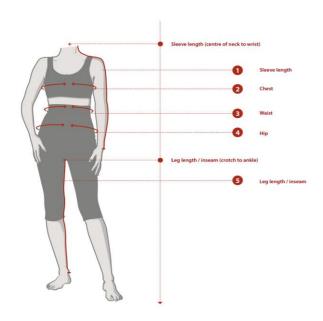

**1 Sleeve** With your arms in a slightly bent position, measure from the centre of the back of your neck, along the length of your arm, to the wrist.

**2 Chest:** Measure the chest circumference at the fullest point keeping the tape horizontal around the body.

3 Waist: Measure the waist circumference at the smallest part of the waist, often at or above the belly button, keeping the

tape horizontal around the body.

**4 Hip:** Measure the hip circumference at the fullest part of the seat, keeping the tape horizontal around the body.

**5 Inseam:** Measure the distance from the crotch to your ankle. Or you can take a pair of pants that fits and measure the

ınseam