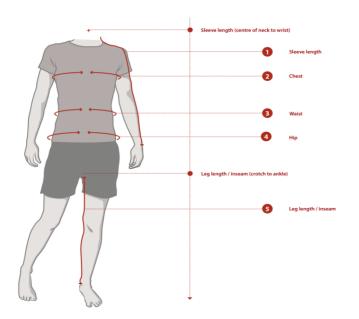

1 Sleeve length:

With your arms in a slightly bent position, measure from the centre of the back of your neck, along the length of your arm, to the wrist.

2 Chest:

Measure the chest circumference at the fullest point keeping the tape horizontal around the body.

3 Waist: Measure the waist circumference at the smallest part of the waist, often at or above the belly button, keeping the

tape horizontal around the body.

4 Hip:

Measure the hip circumference at the fullest part of the seat, keeping the tape horizontal around the body.

**5 Inseam:** Measure the distance from the crotch to your ankle. Or you can take a pair of pants that fits and measure the inseam.