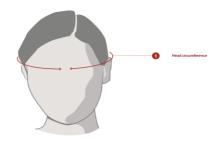

**1 Head Circumference:** Wrap measuring tape around your head, just above eyebrows.

1 Head Circumference: Wrap measuring tape around your head, just above eyebrows.