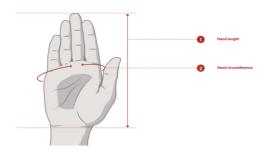

- 1 Hand Length: With your hand open, measure from the tip of your middle finger, down to the crease at the base of your palm.
- 2 Hand Circumference: With your hand open, measure around the circumference of your hand, at the base of your knuckles.