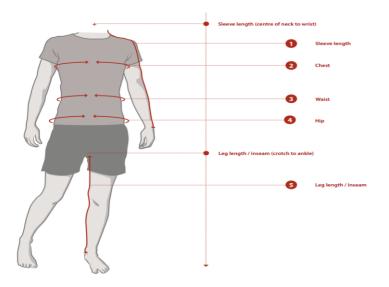

1 Sleeve length: With your arms in a slightly bent position, measure from the centre of the back of your neck,

along the length of your arm, to the wrist.

**2 Chest:** Measure the chest circumference at the fullest point keeping the tape

horizontal around the body.

**3 Waist:** Measure the waist circumference at the smallest part of the waist, often at or above the belly

button, keeping the tape horizontal around the body.

**4 Hip:** Measure the hip circumference at the fullest part of the seat, keeping the tape horizontal

around the body.

**5 Inseam:** Measure the distance from the crotch to your ankle. Or you can take a pair of pants that fits

and measure the inseam.