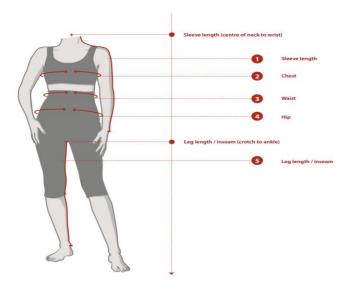

1 Sleeve length: With your arms in a slightly bent position, measure from the centre of the back of your neck,

along the length of your arm, to the wrist.

Measure the chest circumference at the fullest point keeping the tape horizontal around the 2 Chest:

Measure the waist circumference at the smallest part of the waist, often at or above the belly 3 Waist:

button, keeping the tape horizontal around the body.

Measure the hip circumference at the fullest part of the seat, keeping the tape horizontal 4 Hip:

around the body.

5 Inseam: Measure the distance from the crotch to your ankle. Or you can take a pair of pants that fits

and measure the inseam.