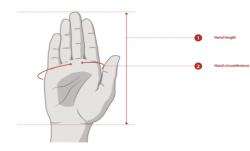

1 Hand Length: With your hand open, measure from the tip of your middle finger, down to the crease at the base of your palm.

2 Hand Circumference: With your hand open, measure around the circumference of your hand, at the base of your knuckles.