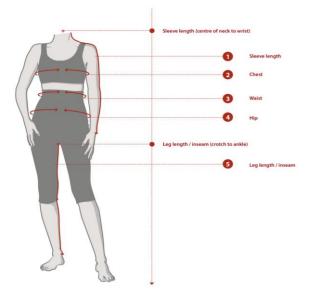

| 1 Sleeve length: | With your arms in a slightly bent position, measure from the centre of the back of your neck, along the length of your arm, to the wrist.              |
|------------------|--------------------------------------------------------------------------------------------------------------------------------------------------------|
| 2 Chest:         | Measure the chest circumference at the fullest point keeping the tape horizontal around the body.                                                      |
| 3 Waist:         | Measure the waist circumference at the smallest part of the waist, often at or above the belly button, keeping<br>the tape horizontal around the body. |
| 4 Hip:           | Measure the hip circumference at the fullest part of the seat, keeping the tape horizontal around the body.                                            |
| 5 Inseam:        | Measure the distance from the crotch to your ankle. Or you can take a pair of pants that fits and measure the inseam.                                  |