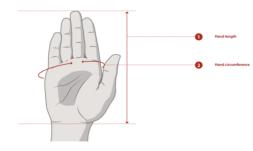

1 Hand Length: With your hand open, measure from the tip of your middle finger, down to the crease at the base of your palm.

2 Hand Circumference: With your hand open, measure around the circumference of your hand, at the base of your knuckles.