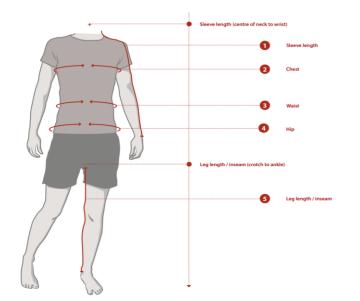

5 Inseam:

| 1 Sleeve length:<br>2 Chest: | With your arms in a slightly bent position, measure from the centre of the back of your neck, along the length of your arm, to the wrist.<br>Measure the chest circumference at the fullest point keeping the tape horizontal around the body. |
|------------------------------|------------------------------------------------------------------------------------------------------------------------------------------------------------------------------------------------------------------------------------------------|
| 3 Waist:                     | Measure the waist circumference at the smallest part of the waist, often at or above the belly button, keeping                                                                                                                                 |
| 4 Hip:                       | the tape horizontal around the body.<br>Measure the hip circumference at the fullest part of the seat, keeping the tape horizontal around the body.                                                                                            |
|                              |                                                                                                                                                                                                                                                |

Measure the distance from the crotch to your ankle. Or you can take a pair of pants that fits and measure the inseam.