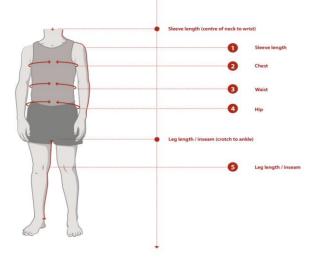

5 Inseam:

| 1 Sleeve length:<br>2 Chest: | With your arms in a slightly bent position, measure from the centre of the back of your neck, along the length of your arm, to the wrist.<br>Measure the chest circumference at the fullest point keeping the tape horizontal around the body. |
|------------------------------|------------------------------------------------------------------------------------------------------------------------------------------------------------------------------------------------------------------------------------------------|
| 3 Waist:                     | Measure the waist circumference at the smallest part of the waist, often at or above the belly button, keeping                                                                                                                                 |
| 4 Hip:                       | the tape horizontal around the body.<br>Measure the hip circumference at the fullest part of the seat, keeping the tape horizontal around the body.                                                                                            |
|                              |                                                                                                                                                                                                                                                |

Measure the distance from the crotch to your ankle. Or you can take a pair of pants that fits and measure the inseam.