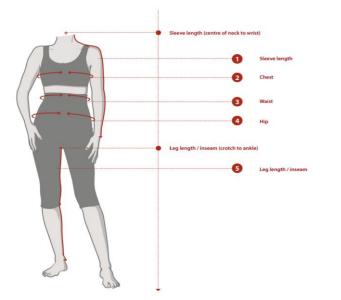

| 1 Sleeve Length: | With your arms in a slightly bent position, measure from the centre of the back of your neck, along the<br>length of your arm, to the wrist.           |
|------------------|--------------------------------------------------------------------------------------------------------------------------------------------------------|
| 2 Chest:         | Measure the chest circumference at the fullest point keeping the tape horizontal around the body.                                                      |
| 3 Waist:         | Measure the waist circumference at the smallest part of the waist, often at or above the belly button,<br>keeping the tape horizontal around the body. |
| 4 Hip:           | Measure the hip circumference at the fullest part of the seat, keeping the tape horizontal around the body.                                            |
| 5 Inseam:        | Measure the distance from the crotch to your ankle. Or you can take a pair of pants that fits and measure the inseam.                                  |