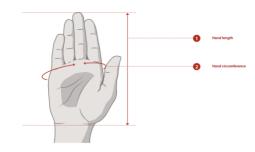

### Men's Gloves

|                    | XS      | S     | м     | L     | XL    | XXL   |
|--------------------|---------|-------|-------|-------|-------|-------|
| Size               | 7.5     | 8.0   | 8.5   | 9.0   | 9.5   | 10.0  |
| Hand Circumference | 20.5 cm | 22 cm | 23 cm | 24 cm | 26 cm | 27 cm |

1 Hand Length: With your hand open, measure from the tip of your middle finger, down to the crease at the base of your palm.

2 Hand Circumference: With your hand open, measure around the circumference of your hand, at the base of your knuckles.