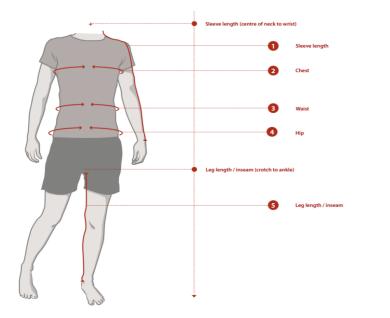

| 1 Sleeve Length:<br>2 Chest: | With your arms in a slightly bent position, measure from the centre of the back of your neck, along the length of your arm, to the wrist.<br>Measure the chest circumference at the fullest point keeping the tape horizontal around the body.                           |
|------------------------------|--------------------------------------------------------------------------------------------------------------------------------------------------------------------------------------------------------------------------------------------------------------------------|
| 3 Waist:<br>4 Hip:           | Measure the waist circumference at the smallest part of the waist, often at or above the belly button,<br>keeping the tape horizontal around the body.<br>Measure the hip circumference at the fullest part of the seat, keeping the tape horizontal around the<br>body. |
| 5 Inseam:                    | Measure the distance from the crotch to your ankle. Or you can take a pair of pants that fits and measure                                                                                                                                                                |

the inseam.