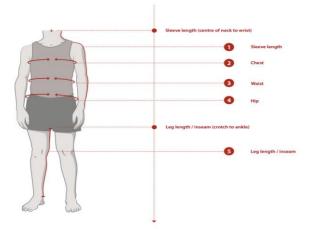

| 1 Sleeve length: | With your arms in a slightly bent position, measure from the centre of the back of your neck, along the length of your arm, to the wrist.           |
|------------------|-----------------------------------------------------------------------------------------------------------------------------------------------------|
| 2 Chest:         | Measure the chest circumference at the fullest point keeping the tape horizontal around the body.                                                   |
| 3 Waist:         | Measure the waist circumference at the smallest part of the waist, often at or above the belly button, keeping the tape horizontal around the body. |
| 4 Hip:           | Measure the hip circumference at the fullest part of the seat, keeping the tape horizontal around the                                               |
| 5 Inseam:        | body.<br>Measure the distance from the crotch to your ankle. Or you can take a pair of pants that fits and measure                                  |

Measure the distance from the crotch to your ankle. Or you can take a pair of pants that fits and measure the inseam.