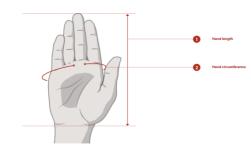

1 Hand Length: With your hand open, measure from the tip of your middle finger, down to the crease at the base of your palm.

2 Hand Circumference: With your hand open, measure around the circumference of your hand, at the base of your knuckles.